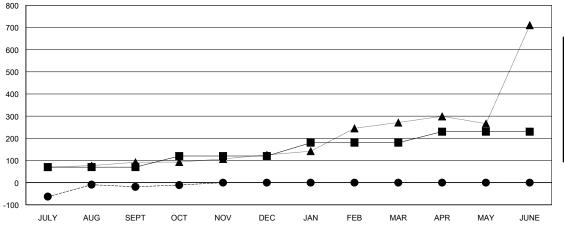

## GOALS AND ACTUAL MEMBERS CUMULATIVE

| -■- MEMBER GROWTH NET GOAL        |   |
|-----------------------------------|---|
| - ● - MEMBER GROWTH ACTUAL        |   |
| - ▲ - LAST YEAR MEMBERSHIP ACTUAL |   |
|                                   |   |
|                                   |   |
|                                   | _ |

#### **ANIL TULSYAN LOCATION INDIA GMT CA** Clubs Members RESULTS FOR 2017-2018 RESULTS FOR 2017-2018 NEW CLUB GOAL NEW CLUBS DROPPED CLUBS MEMBER GROWTH NET MEMBER GROWTH DROPPED QUARTER QUARTER GOAL ACTUAL MEMBERS ACTUAL (including transfers) 3 8 0 70 249 249 JULY/AUG/SEPT JULY/AUG/SEPT 0 50 50 37 OCT/NOV/DEC OCT/NOV/DEC 2 0 0 60 0 0 JAN/FEB/MAR JAN/FEB/MAR 2 0 0 0 50 0 APR/MAY/JUNE APR/MAY/JUNE