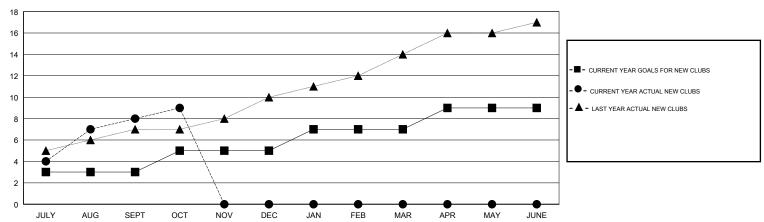

### GOALS AND ACTUAL NEW CLUBS CUMULATIVE

#### **ANIL TULSYAN LOCATION INDIA GMT CA** Clubs Members RESULTS FOR 2017-2018 RESULTS FOR 2017-2018 NEW CLUB GOAL NEW CLUBS DROPPED CLUBS MEMBER GROWTH NET MEMBER GROWTH DROPPED QUARTER QUARTER GOAL ACTUAL MEMBERS ACTUAL (including transfers) 3 8 0 70 249 249 JULY/AUG/SEPT JULY/AUG/SEPT 0 50 50 37 OCT/NOV/DEC OCT/NOV/DEC 2 0 0 60 0 0 JAN/FEB/MAR JAN/FEB/MAR 2 0 0 0 50 0 APR/MAY/JUNE APR/MAY/JUNE